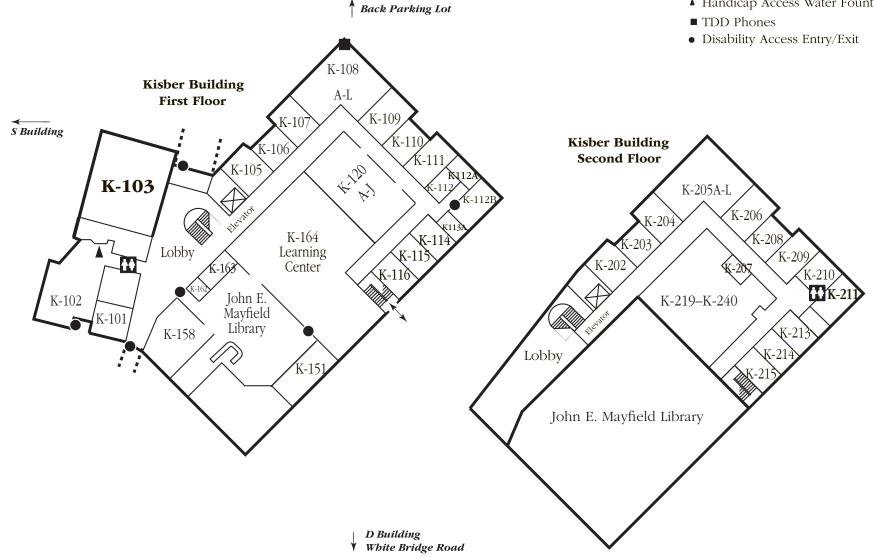

## White Bridge Campus - K Building

### Map Legend

- Handicap Access Restrooms
- ▲ Handicap Access Water Fountains