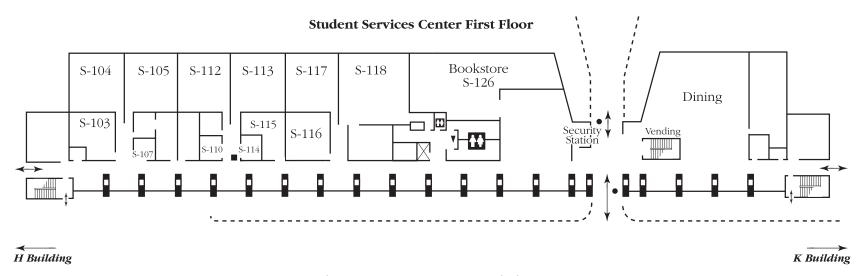

## White Bridge Campus - S Building

### Map Legend

- ★ Handicap Access Restrooms
- ▲ Handicap Access Water Fountains
- TDD Phones
- Disability Access Entry/Exit

Back Parking Lot