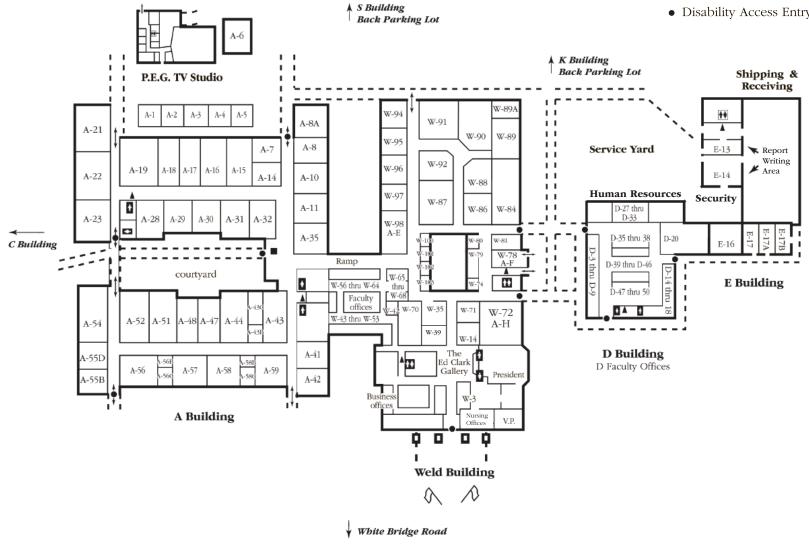

## White Bridge Campus - A, W, D, E

### Map Legend

- Handicap Access Restrooms
- ▲ Handicap Access Water Fountains
- TDD Phones
- Disability Access Entry/Exit