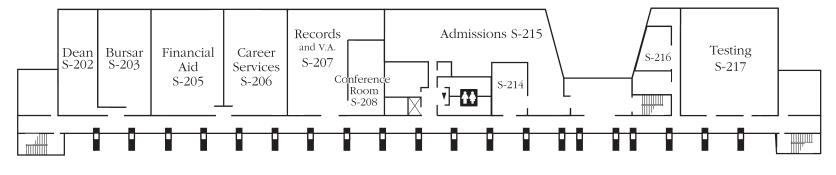

## White Bridge Campus Map



White Bridge Road





## White Bridge Campus - S Building

### Map Legend

- ★ Handicap Access Restrooms
- ▲ Handicap Access Water Fountains
- TDD Phones
- Disability Access Entry/Exit

Back Parking Lot



### **Student Services Center Second Floor**



A Building White Bridge Road





## White Bridge Campus - A, W, D, E

### Map Legend

- Handicap Access Restrooms
- ▲ Handicap Access Water Fountains
- TDD Phones
- Disability Access Entry/Exit







# White Bridge Campus - H Building

### Map Legend

- ★ Handicap Access Restrooms
- ▲ Handicap Access Water Fountains
- TDD Phones
- Disability Access Entry/Exit







## White Bridge Campus - K Building

### Map Legend

- Handicap Access Restrooms
- ▲ Handicap Access Water Fountains



#### Nashville State Community College White Bridge Campus - C Building Map Legend Handicap Access Restrooms **Clement Building** ▲ Handicap Access Water Fountains **★** H Building Stairs/ **Second Floor** ■ TDD Phones Back Parking Lot Elevator • Disability Access Entry/Exit C-222 C-226 C-225 C-224 **Cleme