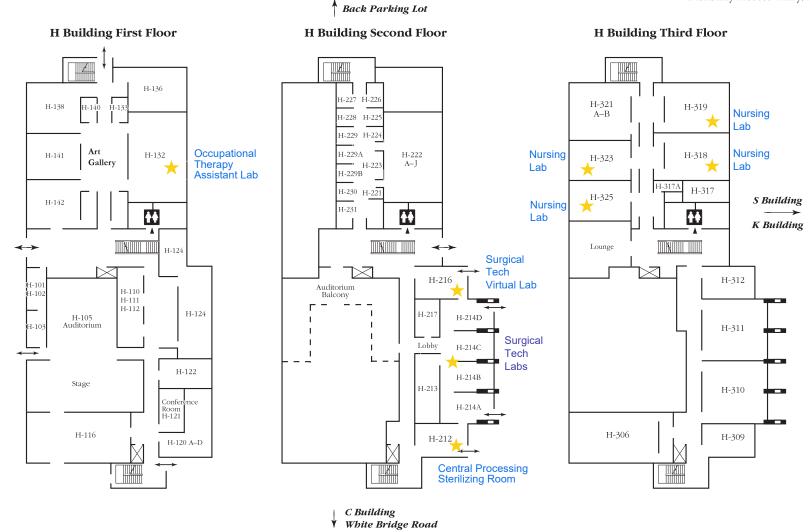

# White Bridge Campus - H Building

### Map Legend

- ★ Handicap Access Restrooms
- ▲ Handicap Access Water Fountains
- TDD Phones
- Disability Access Entry/Exit