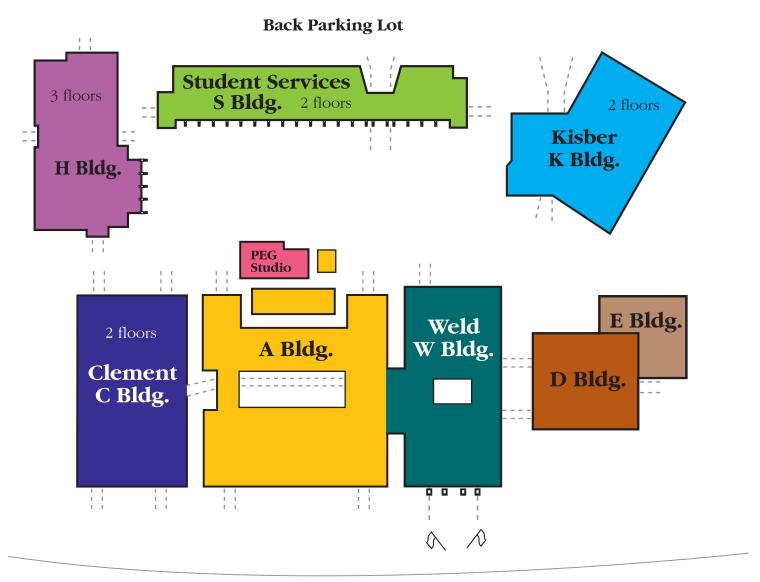

## White Bridge Campus Map

White Bridge Road

### Map Legend

- ★ Handicap Access Restrooms
- ▲ Handicap Access Water Fountains
- TDD Phones
- Disability Access Entry/Exit

Back Parking Lot