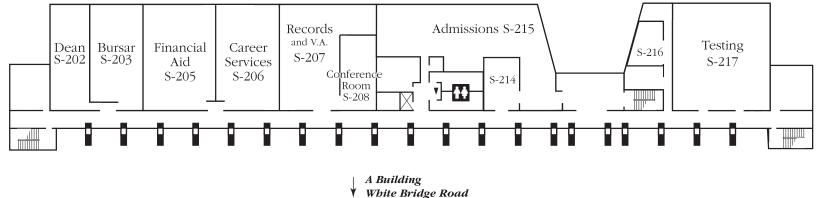

# White Bridge Campus – H Building

### Map Legend

#### ⊠ Elevator

- Handicap Access Restrooms
- ▲ Handicap Access Water Fountains
- TDD Phones
- Disability Access Entry/Exit