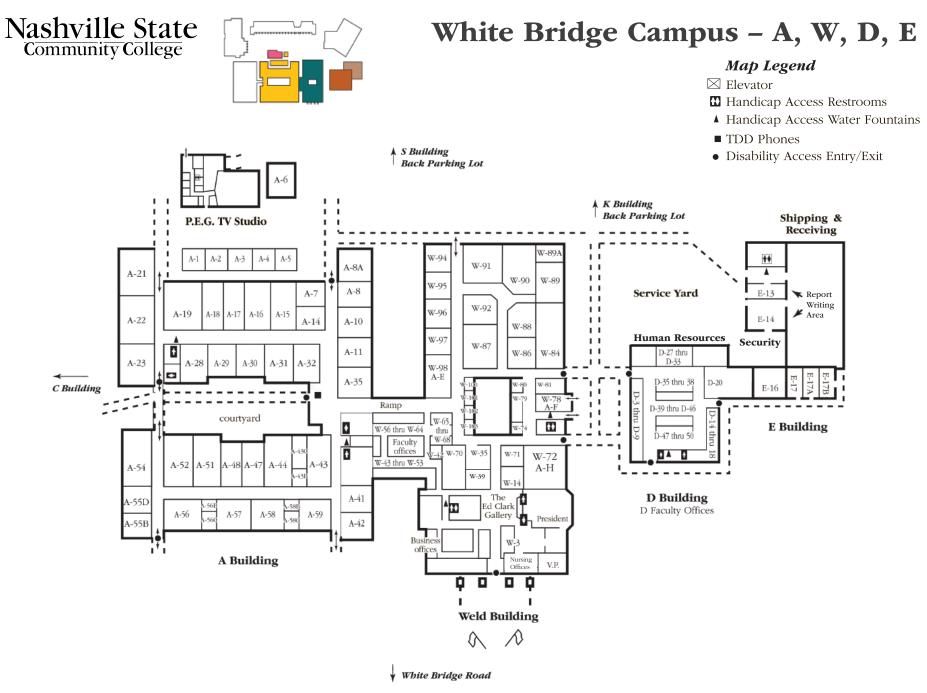

## White Bridge Campus Map

NSCC 05-20 - NSCC is an AA/EEO employer, & does not discriminate against students, employees, or applicants for admission or employment of any legally protected class. Inquiries regarding non-discrimination policies: Human.resources@nscc.edu. Printer: In-house, 120 White Bridge Road, Qty: 6, © 2020, NSCC.

NSCC 05-20 - NSCC is an AA/EEO employer, & does not discriminate against students, employees, or applicants for admission or employment of any legally protected class. Inquiries regarding non-discrimination policies: Human.resources@nscc.edu. Printer: In-house, 120 White Bridge Road, Qty: 6, © 2020, NSCC.