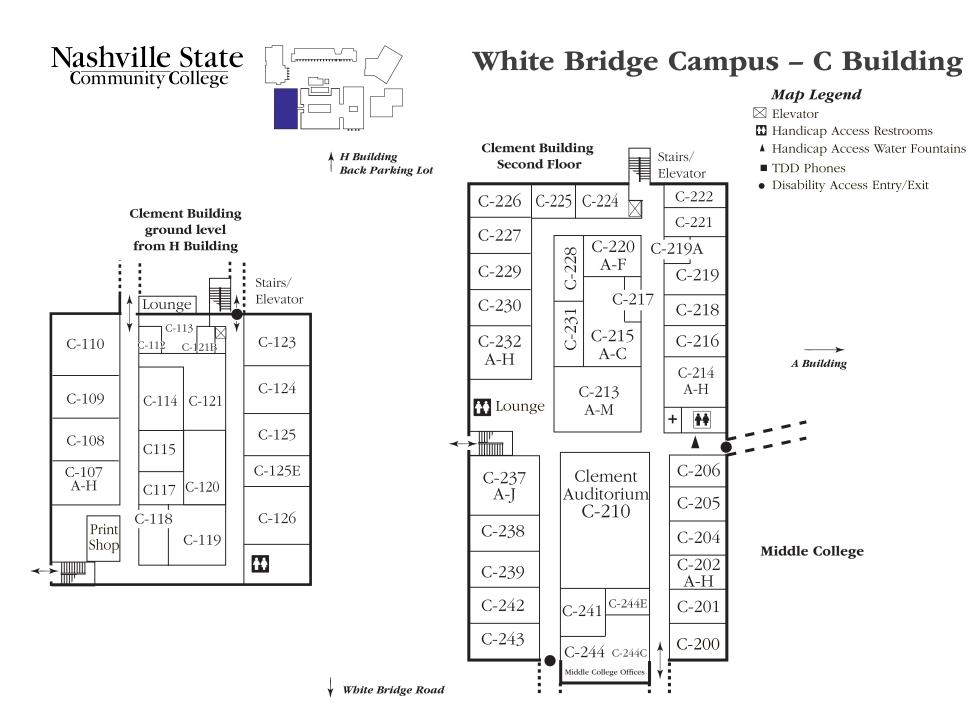

# White Bridge Campus – H Building

### Map Legend

#### ⊠ Elevator

- Handicap Access Restrooms
- ▲ Handicap Access Water Fountains
- TDD Phones
- Disability Access Entry/Exit