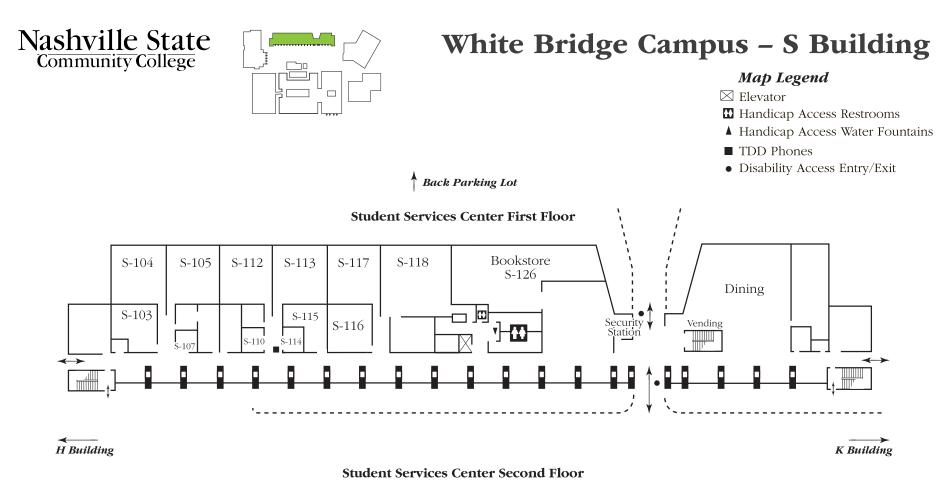

# White Bridge Campus – H Building

### Map Legend

#### ⊠ Elevator

- Handicap Access Restrooms
- ▲ Handicap Access Water Fountains
- TDD Phones
- Disability Access Entry/Exit