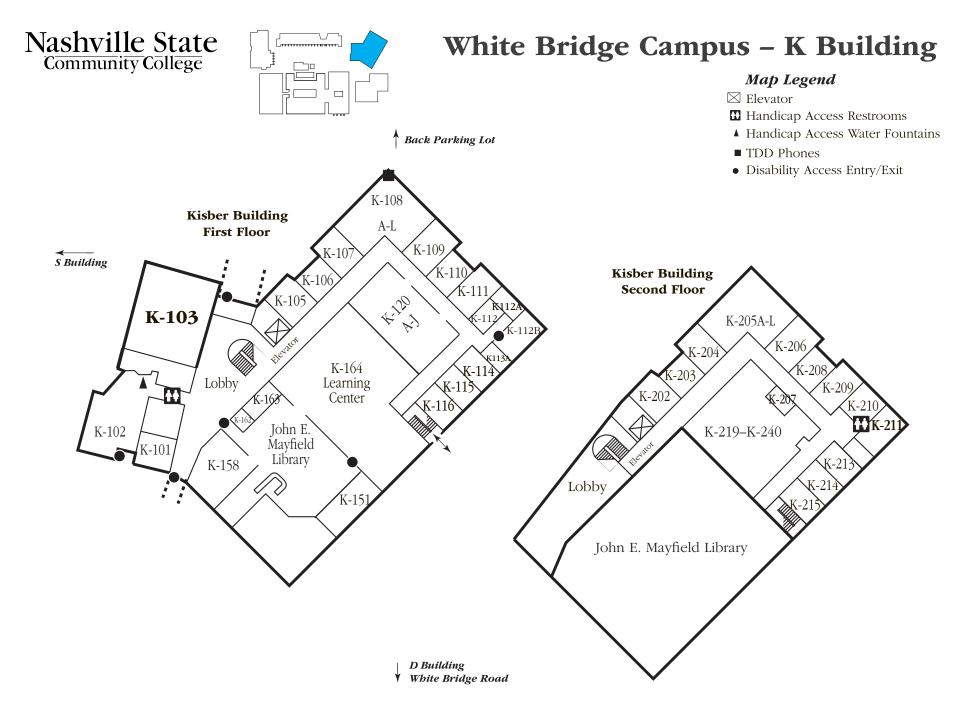

# White Bridge Campus – H Building

### Map Legend

#### ⊠ Elevator

- Handicap Access Restrooms
- ▲ Handicap Access Water Fountains
- TDD Phones
- Disability Access Entry/Exit