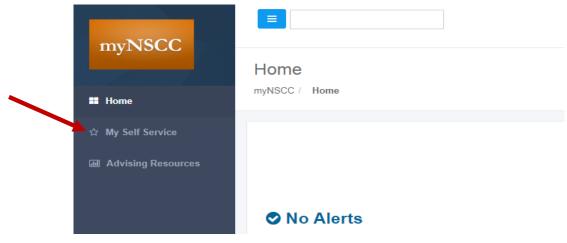

2) On the homepage for your account, select "My Self Service." It is denoted by a star icon.

3) Select the "Student" tab.