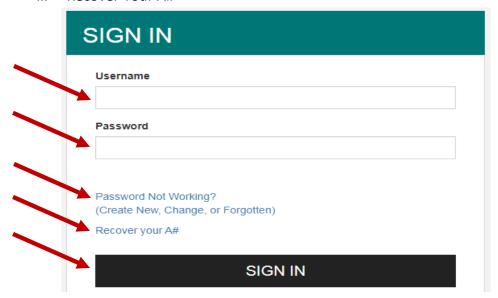

## 1) Log in to MyNSCC

- a. Go to www.nscc.edu/login and select "Go to myNSCC."
- b. Enter A number for Username. Be sure to capitalize the A and include the first two zeros (example: A00xxxxxx)
- c. Enter password
- d. Click "Sign In"
- e. If you do not know your A number/password, click on the following links as applicable:
  - i. "Password Not Working? (Create New, Change, or Forgotten)"
  - ii. "Recover Your A#"