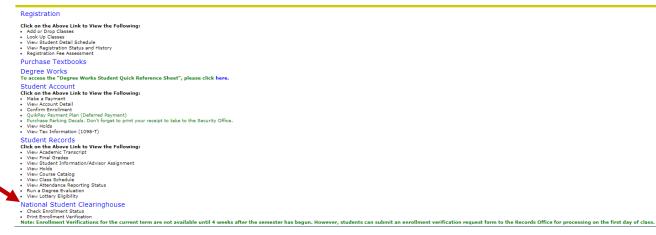

## Main Menu

4) Select the "National Student Clearinghouse" link and then the "Go to the Clearinghouse" link.

## National Student Clearinghouse

Go to the Clearinghouse.

- 5) This takes you to the National Student Clearinghouse website. You will see two options under the first sentence: "Current Enrollment" or "All Enrollment." Select the one that applies.
- 6) Select "Obtain an enrollment certificate" link.
  - a. This automatically downloads your enrollment certificate. Go to your downloads file (if it is not a tab/link at the bottom of your screen) to find the certificate and save/print/send as appropriate.