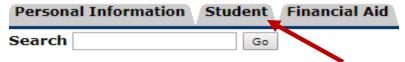

2) On the homepage for your account, select "My Self Service." It is denoted by a star icon.

3) Select the "Student" tab.

## Main Menu

4) Select the "National Student Clearinghouse" link and then the "Go to the Clearinghouse" link.